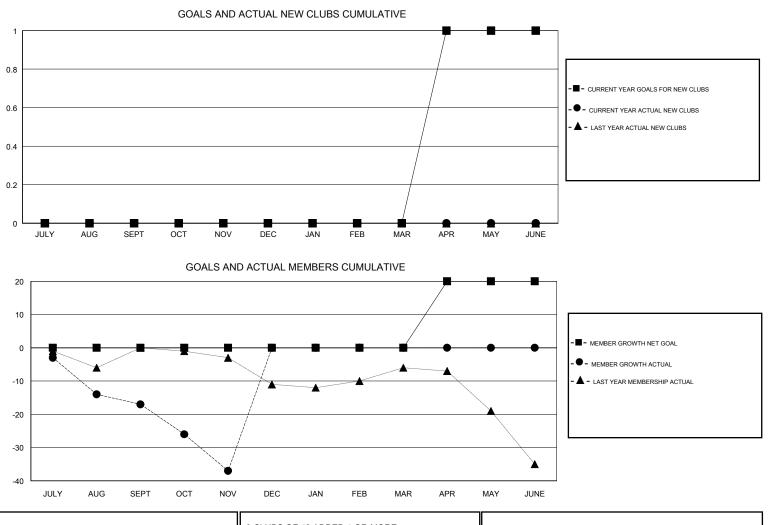

## MICHAEL MOLENDA LOCATION IOWA GMT CA GMT: Clubs Members RESULTS FOR 2017-2018 RESULTS FOR 2017-2018 NEW CLUBS NEW CLUB GOAL DROPPED CLUBS MEMBER GROWTH NET MEMBER GROWTH DROPPED QUARTER QUARTER GOAL ACTUAL MEMBERS ACTUAL (including transfers) 0 0 0 0 10 25 JULY/AUG/SEPT JULY/AUG/SEPT 0 0 0 0 2 22 OCT/NOV/DEC OCT/NOV/DEC 0 0 0 0 0 0 JAN/FEB/MAR JAN/FEB/MAR 1 0 0 20 0 0 APR/MAY/JUNE APR/MAY/JUNE